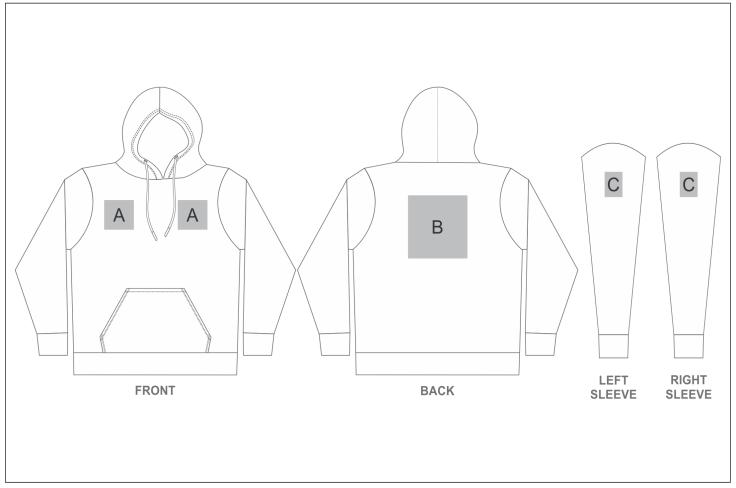

## **Branding Options:**

| Position | Branding Method (Branding Code) | No. of Colours | Dimension               |
|----------|---------------------------------|----------------|-------------------------|
| А        | Embroidery (EM-CLOTHING)        | N/A            | 100mm wide x 100mm high |
|          |                                 |                |                         |
| В        | Embroidery (EM-CLOTHING)        | N/A            | 200mm wide x 200mm high |
|          |                                 |                |                         |
| С        | Embroidery (EM-CLOTHING)        | N/A            | 80mm wide x 60mm high   |